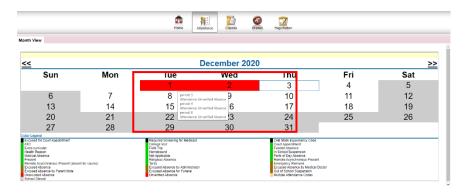

Now to see which classes the student was marked absent in, you will hover over the absence and you will see which classes are there.