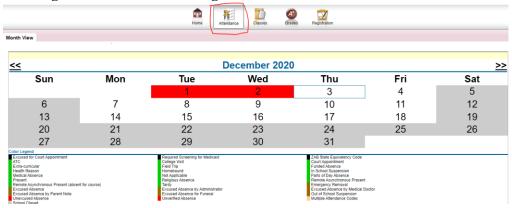

When a student or parent logs into HAC it defaults to this page. You would see student's current average and assignments for the week. You also see on this page unverified absence for which class.

If you click on the attendance tab you will see the absences the student has up to the date you are checking. You look at the color legend to see the status of the absence.