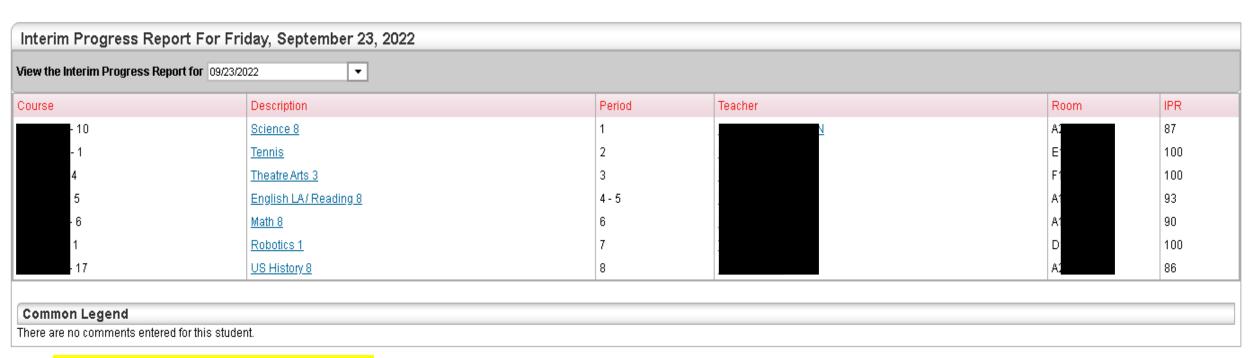

We are now on the Grades Screen **Here you can check IPR Grades** (Progress reports), Report Card, and Test Scores

Report Card Test Scores

Some information blacked out for confidentiality reasons.