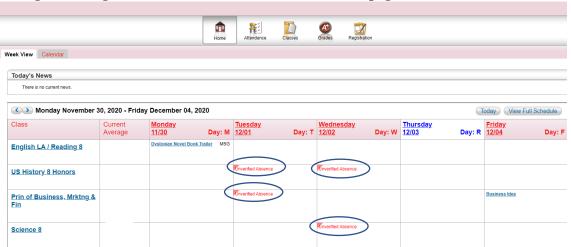

When a student or parent logs into HAC it defaults to this page. You would see student's current average and assignments for the week. You also see on this page unverified absence for which class.

If you click on the attendance tab you will see the absences the student has up to the date you are checking. You look at the color legend to see the status of the absence.